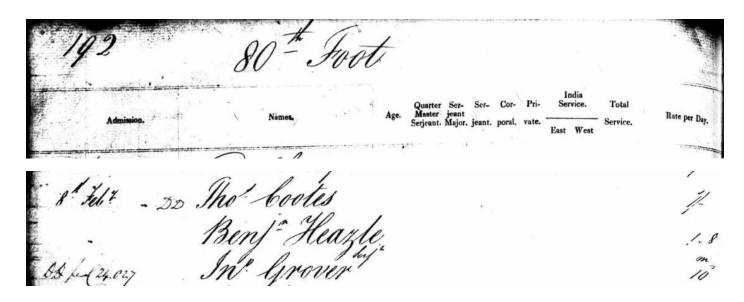

https://www.ancestry.com.au/imageviewer/collections/3255/images/40941\_311894-00281?usePUB=true& phsrc=NJn1045& phstart=successSource&usePUBJs=true&pld=225362

Benjn HeazleUK, Royal Hospital, Chelsea: Regimental Registers of Pensioners, 1713-1882

Name Benjn Heazle

Regiment 80th Foot

Residence Date 8 Feb 1832

Document Type Regimental Registers of

Pensioners

## **Description**

Description: 1806-1838