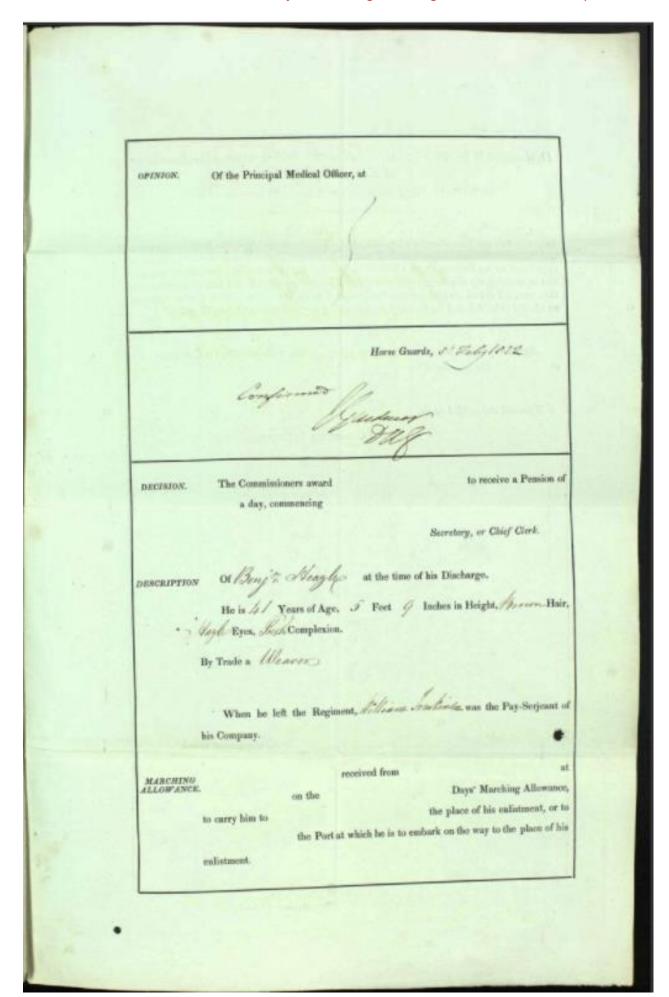

https://www.ancestry.com.au/imageviewer/collections/3255/images/40941\_311894-00281?usePUB=true& phsrc=NJn1045& phstart=successSource&usePUBJs=true&pld=225362

Benjn HeazleUK, Royal Hospital, Chelsea: Regimental Registers of Pensioners, 1713-1882

Name Benjn Heazle

Regiment 80th Foot

Residence Date 8 Feb 1832

Document Type Regimental Registers of

Pensioners

## **Description**

Description: 1806-1838