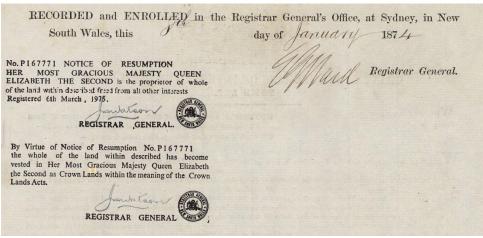

|

RECORDED and ENROLLED in the Registrar General's Office, at Sydney, New South Wales, this

day of May 186

REGINALD ERNEST BURT of Gongolgen, Grazier and Contractor
is now the registered propriefor of the land within described,
pursuant to Sect on 604 of the Local Government Act 1919.

See TRANSFER No. L 2 3 3 6 4 6 dated 25th September 1968

Entered 24th March 1969

Cancelled pursuant to Sec 604 of the oal Government
Act, 1919 and New Certificate of Talis mand on 31.73-69
Vol. 11 3 19

Fol. 2445 tride L 233 6446

January

REGISTRAR GENERAL

REGISTRAR GENERAL

REGISTRAR GENERAL

REGISTRAR GENERAL

REGISTRAR GENERAL

REGISTRAR GENERAL

8 Jan 1874 George Reed Lot 6 Sec 19 Village of Hill End Vol; 173 Fol 104









19 June 1875 – George Reed Lot 6 Sec 11 Bourke Vol 223 Fol 181 Instr 15027

|                                                                                                 | 96553197                                                                                                                                                                                                                                                                                                                                                                                                                            |
|-------------------------------------------------------------------------------------------------|---------------------------------------------------------------------------------------------------